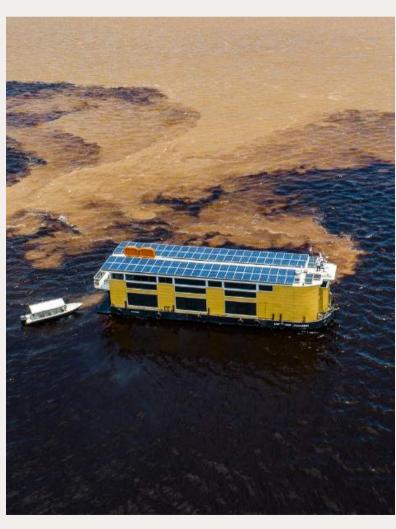

### 1ST FLOOR

The first floor is a restricted area for our staff only and includes all our internal operations. It is the heart of the ship, powered by two 200 horsepower engines each, which allow us to navigate winding rivers and can practically rotate on its axis.