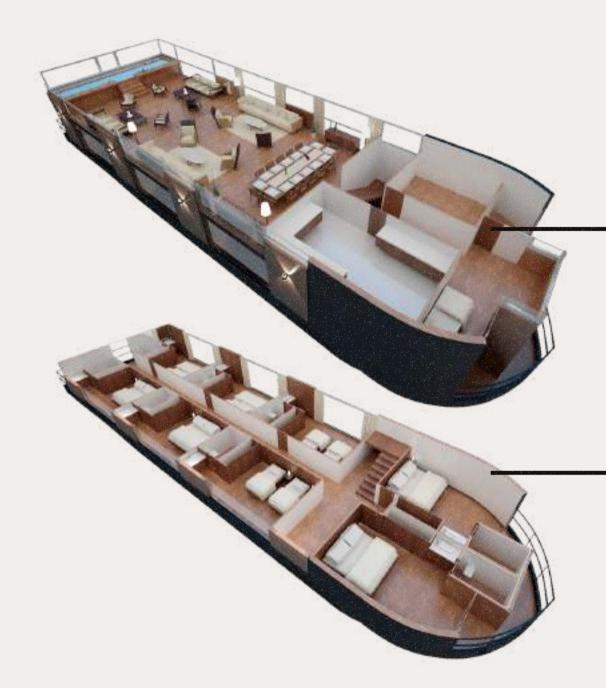

### 3RD FLOOR

The upper deck is the perfect place for guests to relax and enjoy the open bar when they return from their days of adventure in the forest.

### 2ND FLOOR

You will find 8 suites, each measuring 18 square meters. All have private bathrooms with hot and cold water, air conditioning and space for clothes and equipment.

### 1ST FLOOR

The first floor is a restricted area for our staff only and includes all our internal operations. It is the heart of the ship, powered by two 200 horsepower engines each, which allow us to navigate winding rivers and can practically rotate on its axis.