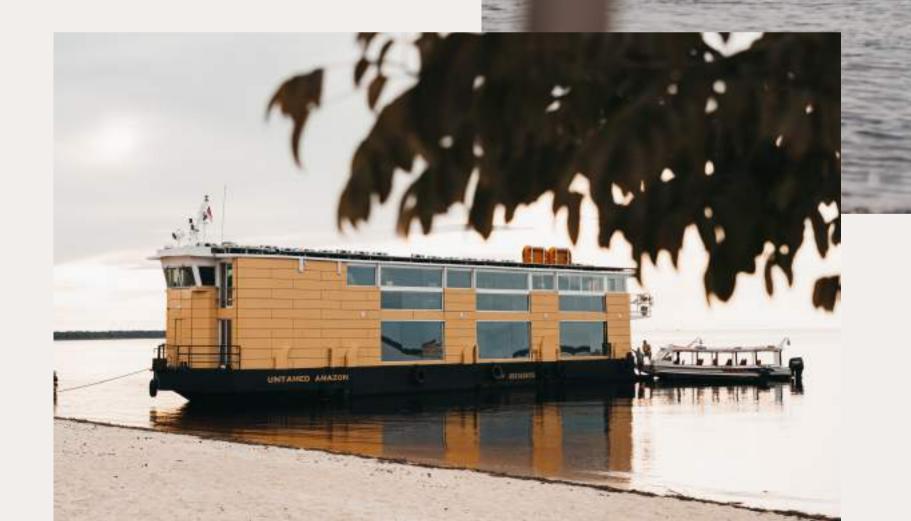

## Your Jungle Retreat

Designed to offer maximum comfort and sophistication, our boat is the starting point for your immersion in the extraordinary. Every detail has been thought out to ensure a unique and unforgettable experience.

### 3RD FLOOR

The upper deck is the perfect place for guests to relax and enjoy the open bar when they return from their days of adventure in the forest.

### 2ND FLOOR

You will find 8 suites, each measuring 18 square meters. All have private bathrooms with hot and cold water, air conditioning and space for clothes and equipment.

### 1ST FLOOR

The first floor is a restricted area for our staff only and includes all our internal operations. It is the heart of the ship, powered by two 200 horsepower engines each, which allow us to navigate winding rivers and can practically rotate on its axis.